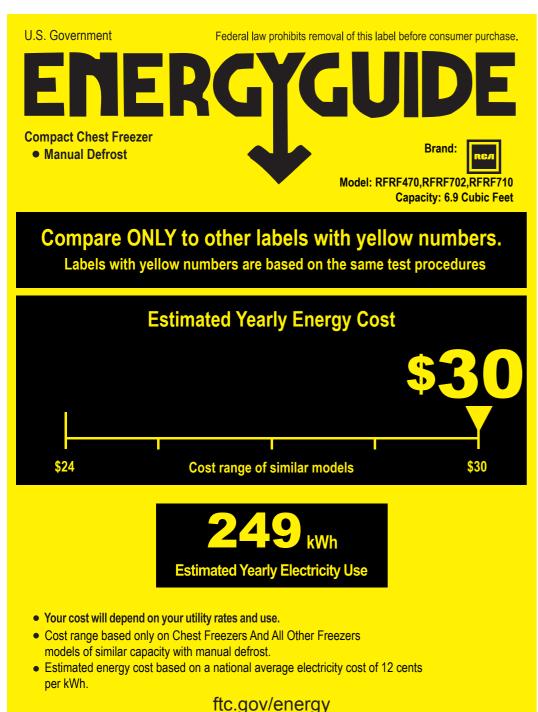

## ENER GUIDE

**Energy consumption / Consommation énergétique** 

249

**kWh** per year / par année

This model / Ce modèle

**224** kWh

**278** kWh

Uses least energy / Consomme le moins d'énergie

Type 18

Uses most energy / Consomme le plus d'énergie

Similar models compared

Modèles similaires comparés

Model number

5.5 to 7.4 ft<sup>3</sup> 5,5 à 7,4 pi<sup>3</sup> RFRF470,RFRF702,RFRF710

Numéro du modèle